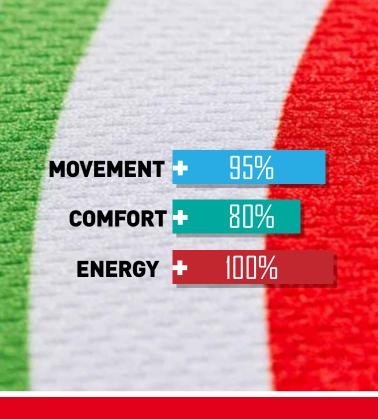

MATERIALS ARE ACCURATELY SELECTED AND ELABORATED STARTING FROM THE SPECIFIC CHARACTERISTICS OF A SINGLE MODEL: THE AIM IS TO PROVIDE AN ITEM THAT GOES ALONG WITH EVERY SINGLE MOVEMENT OF THE ATHLETE WHILE PRACTICING.

SPORTS LIKE CYCLING ENTAIL A LARGE ENERGETIC WASTE AND A BIG PHYSICAL EFFORT; TO EASE BODY FATIGUE AND INCREASE WELLNESS WHILE PRACTICING, FABRICS ARE ELASTIC, LIGHT AND HIGHLY TRANSPIRING. SEAMS, STUFFINGS AND ELASTIC COMPONENTS ARE ERGONOMIC AND RIGOROUSLY ANTI-ALLERGIC.