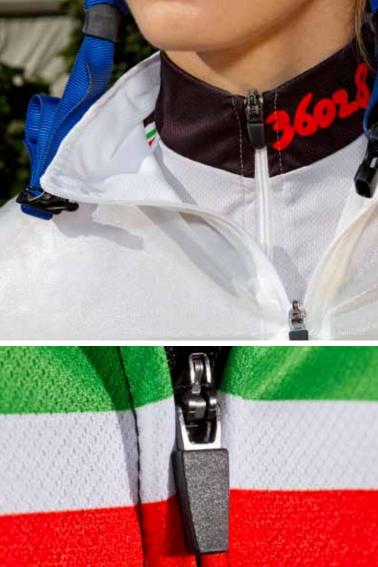

CUTTING-EDGE DESIGN, HIGH-QUALITY MATERIALS AND GREAT ATTENTION TO DETAILS ARE THE FEATURES CHARACTERIZING 36028 PRODUCTS. EACH DETAIL, EACH SEAM, EACH SUPPORT IS DESIGNED TO PROVIDE EVERY ATHLETE WITH GREAT COMFORT TO EXPRESS THEMSELVES AT THEIR BEST REACHING THE LIMITS OF THEIR PHYSICAL AND MENTAL SKILLS.

SPORTS LIKE CYCLING ENTAIL A LARGE ENERGETIC WASTE AND A BIG PHYSICAL EFFORT; TO EASE BODY FATIGUE AND INCREASE WELLNESS WHILE PRACTICING, FABRICS ARE ELASTIC, LIGHT AND HIGHLY TRANSPIRING. SEAMS, STUFFINGS AND ELASTIC COMPONENTS ARE ERGONOMIC AND RIGOROUSLY ANTI-ALLERGIC.